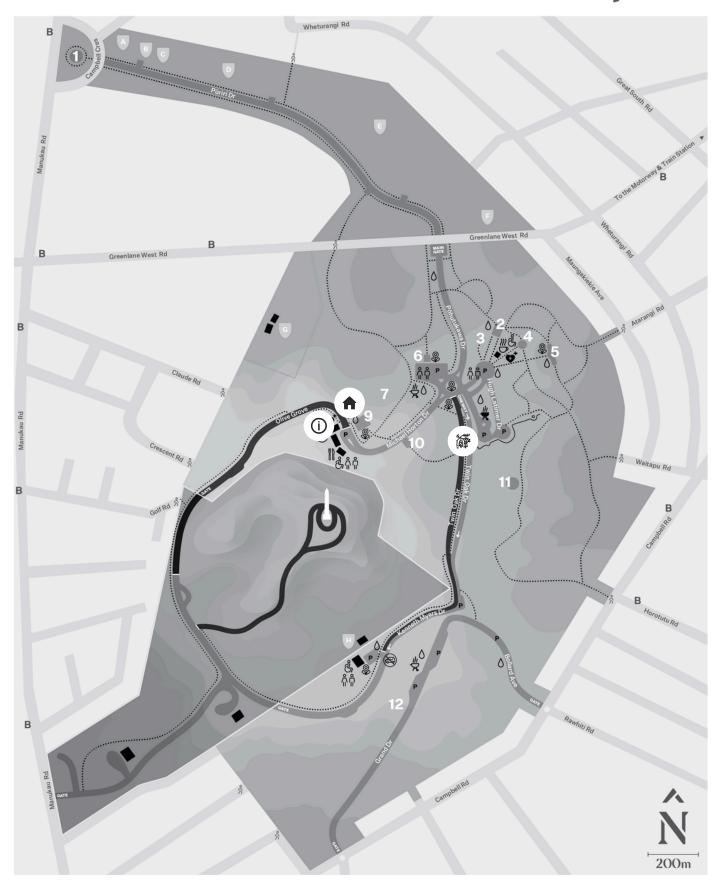

What is the name of one the oldest

One Tree Hill Domain/Maungakiekie (Auckland Council)

- Campbell Statue/Fountain
- Rangitoto Steps 2
- **Exercise Equipment**
- **Band Rotunda**
- Belvedere & Pergola
- Poplar Steps
- Native Arboretum
- 8 Acacia Cottage 9 Memorial Steps

- 10 Kauri Steps
- 11 Folly
- Sir John's Burial Site 'Obelisk'
- Discovery Hub 'Huia Lodge'
- Bistro/Creamery
- Gardens
- No vehicle access to Greenlane
- Drinking Fountains
- ក្នុំក្នុំ Public Toilets
- Disabled Access

  - Pedestrian Access
- Gas BBQ
- Wooden BBQ
- BYO Coal BBQ Area
- Parking
- B Bus Stop

- Defibrillator
- Carlton Cornwall Bowls
- Cornwall Park Sports Assn.
- Auckland Joggers Club
- Grammar Carlton Rugby Football Club
- Auckland Rugby League
- Campbell Park Tennis Club
- Cornwall Districts Cricket & Sports Assn.
- Auckland Archery Club