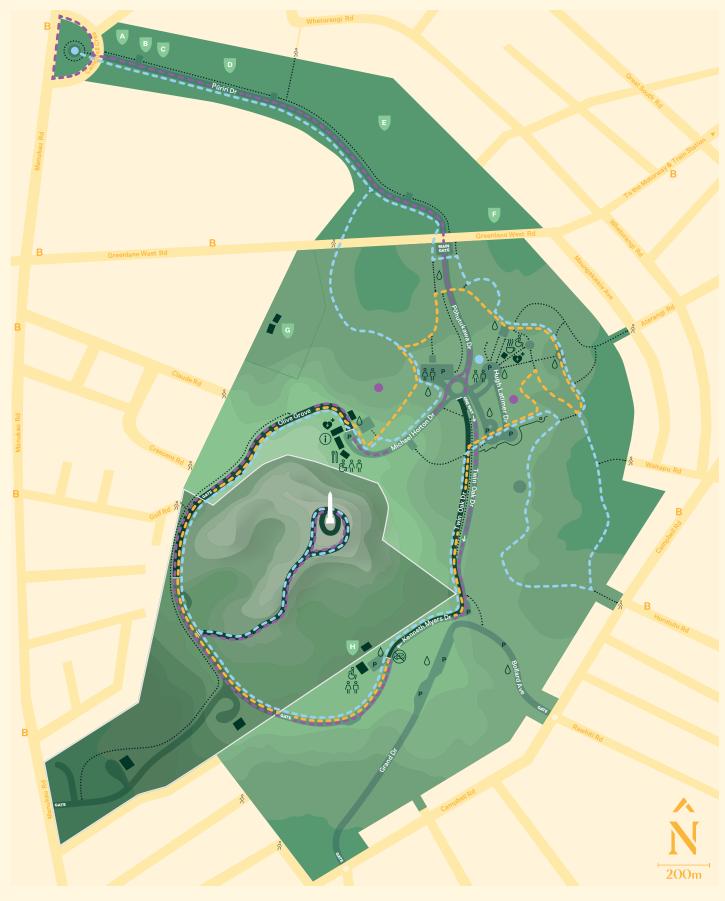

## **Highlight**

All exercise trails will take you through Twin Oak Drive where you will be covered in a beautiful canopy of established oak trees that were planted in 1934. If you visit during the spring you can also enjoy the over 6000 daffodils in bloom too!