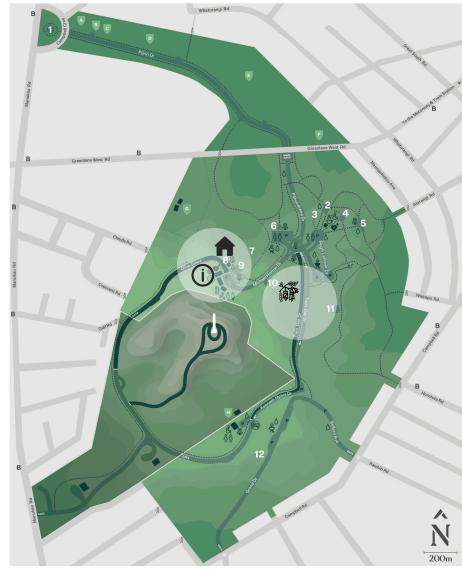

## cornwallpark

- 1 Campbell Statue/Fountain
- 2 Rangitoto Steps
- 3 Exercise Equipment
- 4 Band Rotunda
- 5 Belvedere & Pergola
- 6 Poplar Steps
- 7 Native Arboretur
- 8 Acacia Cottage
- 9 Memorial Steps
- 10 Kauri Steps
- 11 Folly
- 12 Grotto
- Sir John's Burial Site 'Obelisk'
- (i) Discovery Hub 'Huia Lodge' Bistro/Creamery
- Café
- @ Gardens
- Real No vehicle access to Greenlane
- Å<sup>®</sup> Public Toilets

P Parking

B Bus Stop

- Disabled Access
- Pedestrian Access
- Gas BBQ
- Wooden BBQ
- Auckland Rugby League BYO Coal BBQ Area

g Defibrillator

- Grammar Carlton Rugby Football Club Campbell Park Tennis Club G Cornwall Districts Cricket & Sports Assn.
- Auckland Archery Club

Carlton Cornwall Bowls

Auckland Joggers Club

Cornwall Park Sports Assn.