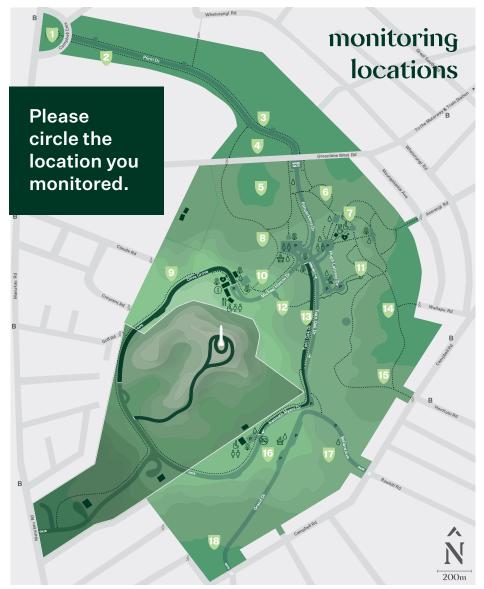

## Other:

| 1  | 2  | 3  | 4  | 5  |
|----|----|----|----|----|
| 6  | 7  | 8  | 9  | 10 |
| 11 | 12 | 13 | 14 | 15 |
| 16 | 17 | 18 | 19 | 20 |
| 10 | 17 | 10 | 19 | 20 |

20+ enter no. -

- 1 Campbell Statue/Fountain
- 2 Puriri Drive cherry blossom 11 Ronge
- 3 Rugby League field edge
- 4 Depot field
- 5 18 Acre paddock
- 6 Ginkgo Grove
- 7 Rangitoto Steps
- 8 Native Arboretum
- 9 Olive Grove

- 10 Grand Avenue
- 11 Rongo Stone
- 12 Kauri Grove
- 13 Twin Oak Drive
- 13 Twin Oak Drive14 Waitapu Road/Maungakiekie
- 15 Horotutu Road/paddock
- 16 Grotto
- 17 ARA paddock tree grove
- 18 Bottom Sorrento paddock
- Sir John's Burial Site 'Obelisk'
- Discovery Hub 'Huia Lodge'
- Bistro/Creamery
- Café
   Café
- No vehicle access to Greenlane
- Drinking Fountains
- Å<sup>®</sup> Public Toilets

- & Disabled Access
- A Pedestrian Access
- 🛱 Gas BBQ
- Wooden BBQ
- BYO Coal BBQ Area
- B
- P Parking B Bus Stop
  - Of Defibrillator